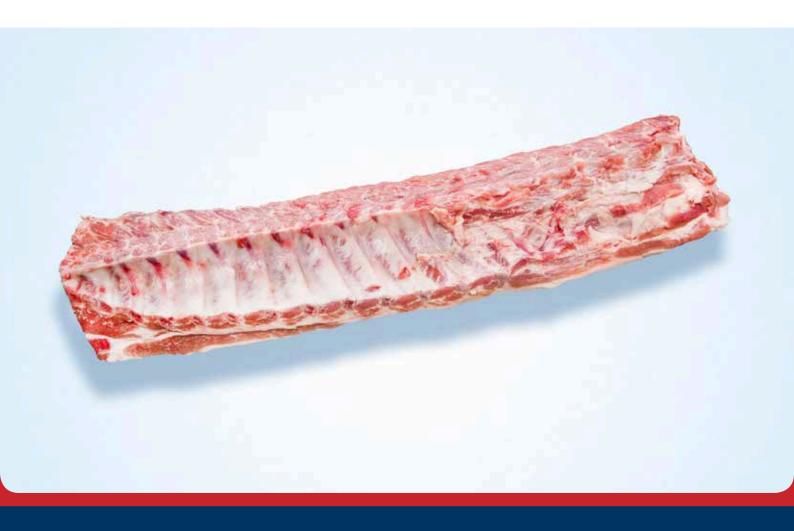

# Ribs

Site 46 - 47

## Ribs

Middle w/ bone rind on 1401 | 10400

Site 48 - 60

Pork Leg Trimming 6-8 % | 11303

Pork Trimming 80-20 VL | 11306

Pork Trimming 70-30 VL | 11308

Pork Diaphragm w/ membrane | 11317

Pork Diaphragm w/ membrane | 11317