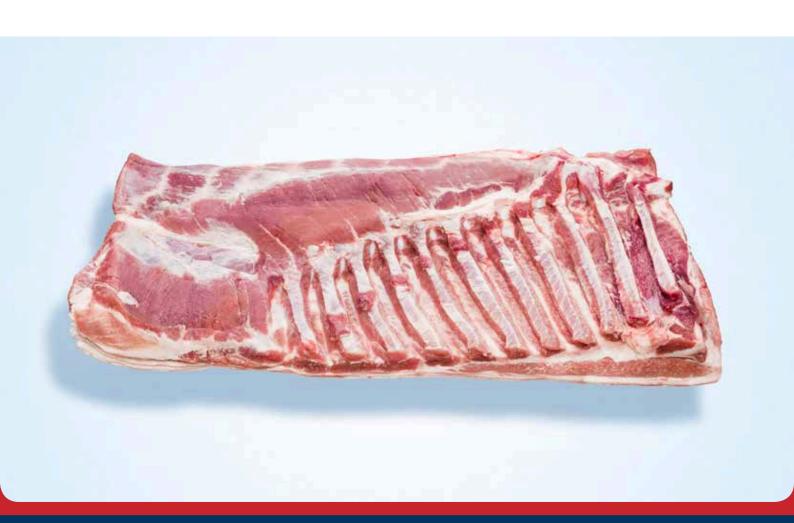

# Ribs

Site 46 - 47

## Ribs

Middle w/ bone rind on 1401 | 10400

Site 48 - 60

Pork Leg Trimming 6-8 % | 11303

Pork Trimming 80-20 VL | 11306

Pork Trimming 70-30 VL | 11308

Pork Diaphragm w/ membrane | 11317

Pork Diaphragm w/ membrane | 11317