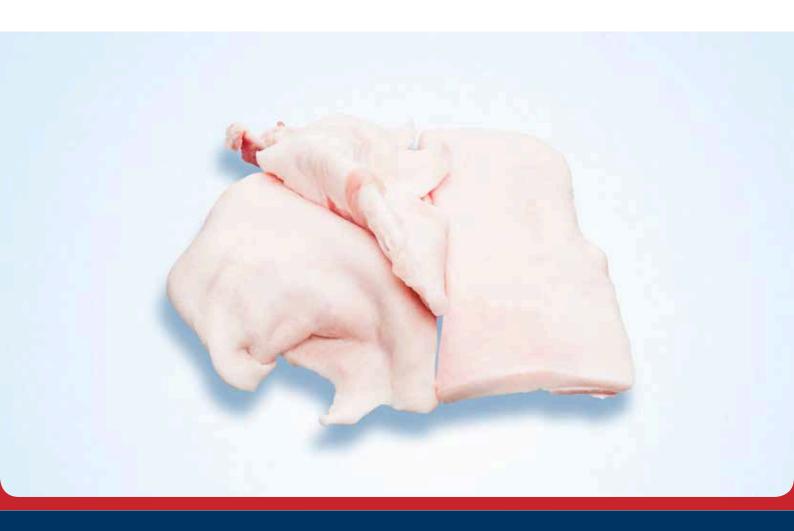

### Offals

Pork Hearts | 11405

Site 64 - 70

Pork Collar singel vac 1327 | 11107

Pork Collar singel vac 1320 | 11105

Pork Tenderloin singel vac | 11201

Pork Tail | 11403

Pork Front feet | 11428