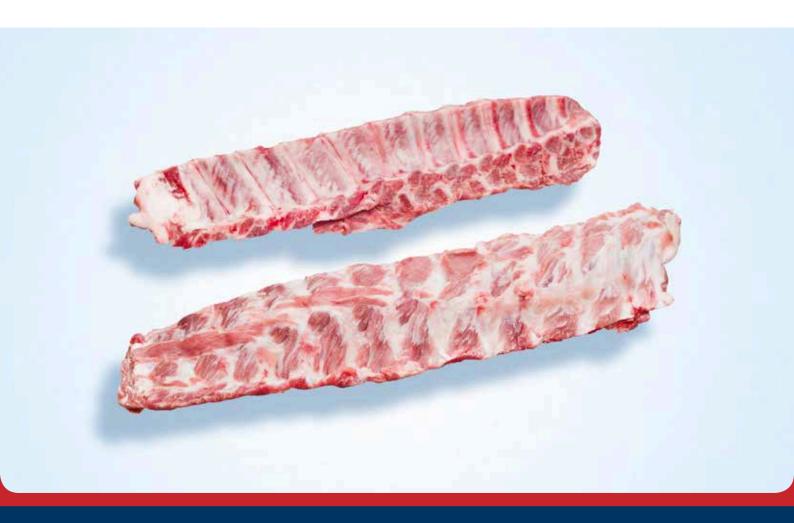

## Ribs

Middle w/ bone rind on 1401 | 10400

Site 48 - 60

Pork Leg Trimming 6-8 % | 11303

Pork Trimming 80-20 VL | 11306

Pork Trimming 70-30 VL | 11308

Pork Diaphragm w/ membrane | 11317

Pork Diaphragm w/ membrane | 11317