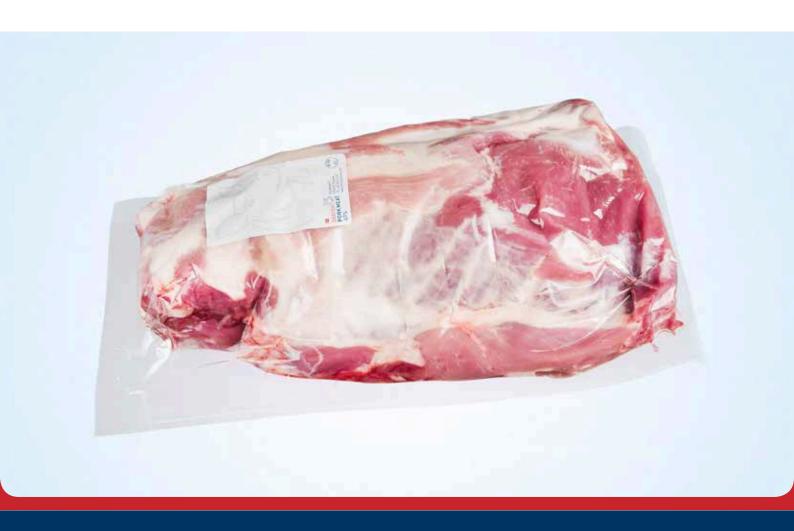

# Legs Pork knuckle PAD | 10205

Pork Topside w/ kap rind on | 10300

Pork Topside w/o kap | 10302

Pork Topside w/o kap PAD | 10305

Site 29 - 39

Loin with bone rind on 1600 | 10800

Loin w/o bone rind on | 10805