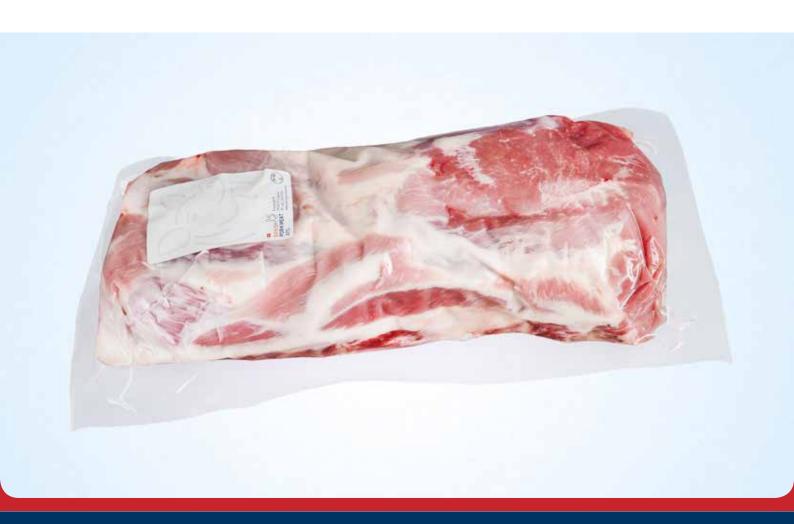

10400









Site 48 - 60







Pork Leg Trimming 6-8 % | 11303









Pork Trimming 80-20 VL | 11306









Pork Trimming 70-30 VL | 11308









Pork Diaphragm w/ membrane | 11317









Pork Diaphragm w/ membrane | 11317









Pork shoulder chaps rind on | 11406









Pork shoulder chaps rind off | 11408









Pork Jowls rind on | 11410









Head Meat | 11412





Phone: +45 55 54 75 00 info@danishporkmeat.com www.danishporkmeat.com





Pork Head | 11414









Cutting fat | 11502





Phone: +45 55 54 75 00 info@danishporkmeat.com www.danishporkmeat.com





Pork Oyster pieces | 11300









# Offals

Site 61 - 63







### Offals

Pork Liver | 11404









### Offals

Pork Hearts | 11405









Site 64 - 70







Pork Collar singel vac 1327 | 11107









Pork Collar singel vac 1320 | 11105









Pork Tenderloin singel vac | 11201









Pork Tail | 11403









Pork Front feet | 11428









Pork Hind feet | 11429