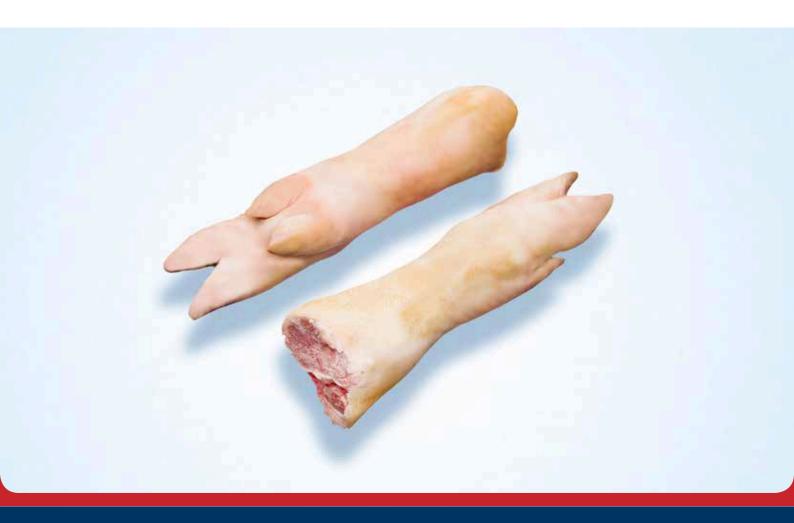

### Offals

Pork Hearts | 11405

Site 64 - 70

Pork Collar singel vac 1327 | 11107

Pork Collar singel vac 1320 | 11105

Pork Tenderloin singel vac | 11201

Pork Tail | 11403

Pork Front feet | 11428

Pork Hind feet | 11429