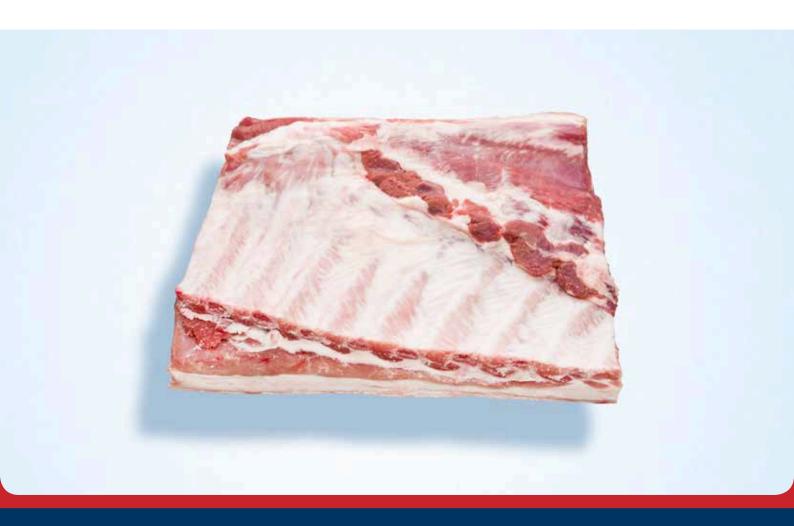

## Ribs

Middle w/ bone rind on 1401 | 10400

Site 48 - 60

Pork Leg Trimming 6-8 % | 11303

Pork Trimming 80-20 VL | 11306

Pork Trimming 70-30 VL | 11308

Pork Diaphragm w/ membrane | 11317

Pork Diaphragm w/ membrane | 11317