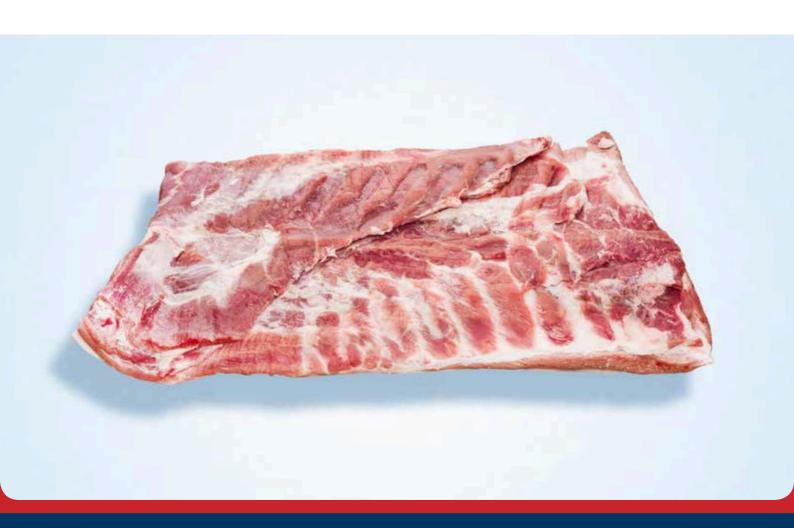

# Ribs

Site 46 - 47

## Ribs

Middle w/ bone rind on 1401 | 10400

Site 48 - 60

Pork Leg Trimming 6-8 % | 11303

Pork Trimming 80-20 VL | 11306

Pork Trimming 70-30 VL | 11308

Pork Diaphragm w/ membrane | 11317

Pork Diaphragm w/ membrane | 11317