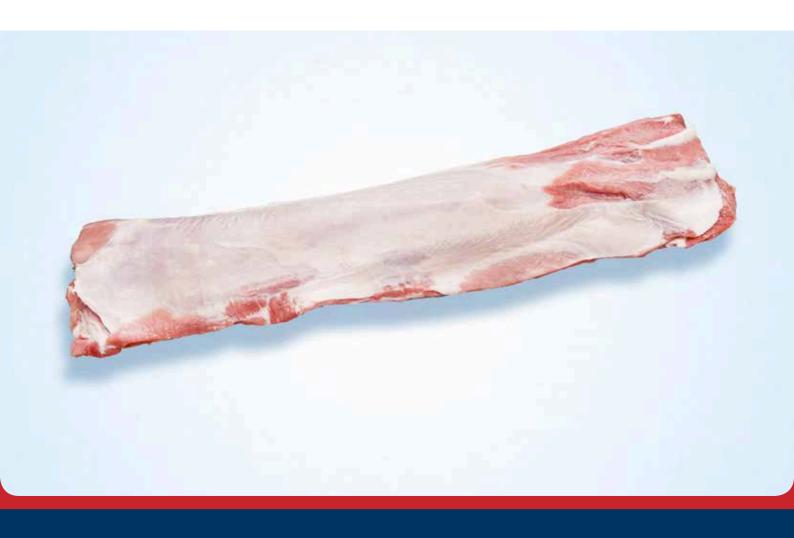

Leg Round cut 1203 | 10055









Leg Round cut w/o bone 1238 | 10056









Leg w/o bone defatted 1229 | 10057









Leg rind on w/o Topside | 10061









Leg rind off w/o Topside | 10062









Leg rind off w/o Topside | 10064









Leg rind on w/o Topside | 10065









Leg rind on w/o Topside | 10066









Leg rind off w/o Topside | 10067









# Legs Pork knuckle | 10200









# Legs Pork knuckle PAD | 10205









Pork Topside w/ kap rind on | 10300









Pork Topside w/o kap | 10302









Pork Topside w/o kap PAD | 10305









Site 29 - 39







Loin with bone rind on 1600 | 10800









Loin w/o bone rind on | 10805









Loin with bone rind off 1601 | 10900









Loin w/o bone rind off 1606 | 10901









Pork Loin 1669 | 10905









Pork Loin 1660 | 10909









Tenderloin 1905 | 11201









## Loins

Pork Loin rib | 11424









## Loins

Pork Back fat rind on 2153 | 11503









## Loins

Pork Back fat rind off 2160 | 11504









Site 40 - 45







Pork Belly 1801 | 10403









Pork Belly 1817 | 10408









Pork Belly 1848 | 10410









Pork Belly Top only 1801 | 10411









Pork Belly Top only 1817 | 10416









# Ribs

Site 46 - 47







## Ribs

Middle w/ bone rind on 1401 | 10400









Site 48 - 60







Pork Leg Trimming 6-8 % | 11303









Pork Trimming 80-20 VL | 11306









Pork Trimming 70-30 VL | 11308









Pork Diaphragm w/ membrane | 11317









Pork Diaphragm w/ membrane | 11317









Pork shoulder chaps rind on | 11406









Pork shoulder chap