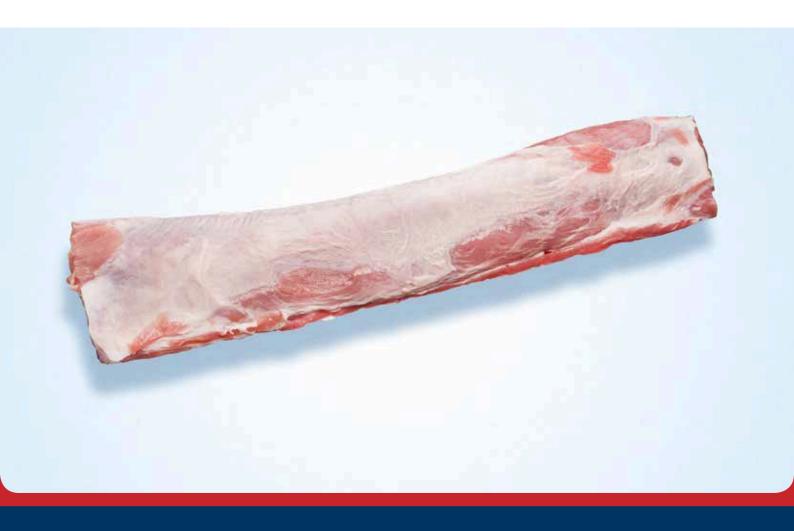

Leg Round cut w/o bone 1238 | 10056









Leg w/o bone defatted 1229 | 10057









Leg rind on w/o Topside | 10061









Leg rind off w/o Topside | 10062









Leg rind off w/o Topside | 10064









Leg rind on w/o Topside | 10065









Leg rind on w/o Topside | 10066









Leg rind off w/o Topside | 10067









# Legs Pork knuckle | 10200









# Legs Pork knuckle PAD | 10205









Pork Topside w/ kap rind on | 10300









Pork Topside w/o kap | 10302









Pork Topside w/o kap PAD | 10305









Site 29 - 39







Loin with bone rind on 1600 | 10800









Loin w/o bone rind on | 10805









Loin with bone rind off 1601 | 10900









Loin w/o bone rind off 1606 | 10901









Pork Loin 1669 | 10905









Pork Loin 1660 | 10909









Tenderloin 1905 | 11201









## Loins

Pork Loin rib | 11424









## Loins

Pork Back fat rind on 2153 | 11503









## Loins

Pork Back fat rind off 2160 | 11504









Site 40 - 45







Pork Belly 1801 | 10403









Pork Belly 1817 | 10408









Pork Belly 1848 | 10410









Pork Belly Top only 1801 | 10411









Pork Belly Top only 1817 | 10416









# Ribs

Site 46 - 47







## Ribs

Middle w/ bone rind on 1401 | 10400









Site 48 - 60







Pork Leg Trimming 6-8 % | 11303









Pork Trimming 80-20 VL | 11306









Pork Trimming 70-30 VL | 11308









Pork Diaphragm w/ membrane | 11317









Pork Diaphragm w/ membrane | 11317









Pork shoulder chaps rind on | 11406









Pork shoulder chaps rind off | 11408









Pork