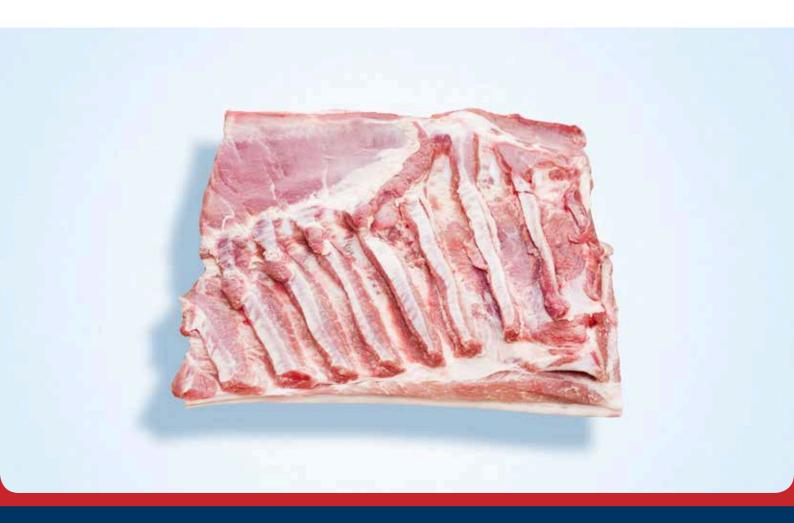

## Ribs

Middle w/ bone rind on 1401 | 10400

Site 48 - 60

Pork Leg Trimming 6-8 % | 11303

Pork Trimming 80-20 VL | 11306

Pork Trimming 70-30 VL | 11308

Pork Diaphragm w/ membrane | 11317

Pork Diaphragm w/ membrane | 11317