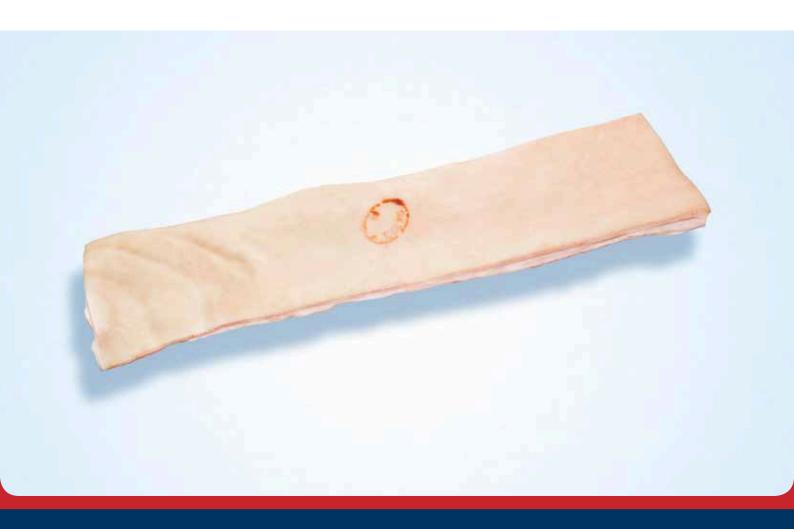

Leg rind off w/o Topside | 10062









Leg rind off w/o Topside | 10064









Leg rind on w/o Topside | 10065









Leg rind on w/o Topside | 10066









Leg rind off w/o Topside | 10067









# Legs Pork knuckle | 10200









# Legs Pork knuckle PAD | 10205









Pork Topside w/ kap rind on | 10300









Pork Topside w/o kap | 10302









Pork Topside w/o kap PAD | 10305









Site 29 - 39







Loin with bone rind on 1600 | 10800









Loin w/o bone rind on | 10805









Loin with bone rind off 1601 | 10900









Loin w/o bone rind off 1606 | 10901









Pork Loin 1669 | 10905









Pork Loin 1660 | 10909









Tenderloin 1905 | 11201









## Loins

Pork Loin rib | 11424









## Loins

Pork Back fat rind on 2153 | 11503









## Loins

Pork Back fat rind off 2160 | 11504









Site 40 - 45







Pork Belly 1801 | 10403









Pork Belly 1817 | 10408









Pork Belly 1848 | 10410









Pork Belly Top only 1801 | 10411









Pork Belly Top only 1817 | 10416









# Ribs

Site 46 - 47







## Ribs

Middle w/ bone rind on 1401 | 10400









Site 48 - 60







Pork Leg Trimming 6-8 % | 11303









Pork Trimming 80-20 VL | 11306









Pork Trimming 70-30 VL | 11308









Pork Diaphragm w/ membrane | 11317









Pork Diaphragm w/ membrane | 11317









Pork shoulder chaps rind on | 11406









Pork shoulder chaps rind off | 11408









Pork Jowls rind on | 11410









Head Meat | 11412





Phone: +45 55 54 75 00 info@danishporkmeat.com www.danishporkmeat.com