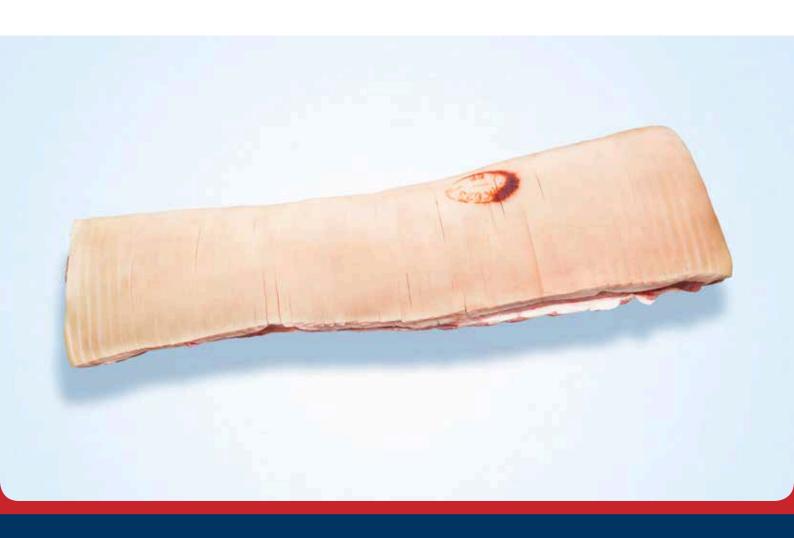

# Ribs

Site 46 - 47

## Ribs

Middle w/ bone rind on 1401 | 10400

Site 48 - 60

Pork Leg Trimming 6-8 % | 11303

Pork Trimming 80-20 VL | 11306

Pork Trimming 70-30 VL | 11308

Pork Diaphragm w/ membrane | 11317

Pork Diaphragm w/ membrane | 11317