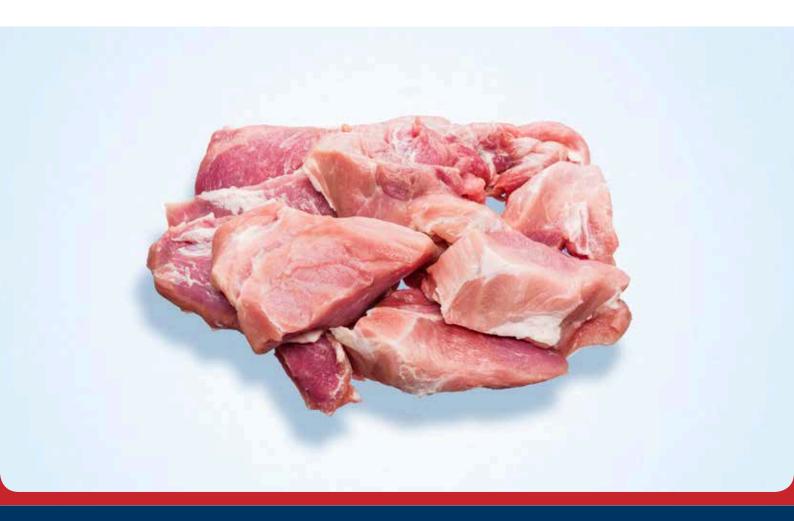

## Ribs

Middle w/ bone rind on 1401 | 10400

Site 48 - 60

Pork Leg Trimming 6-8 % | 11303

Pork Trimming 80-20 VL | 11306

Pork Trimming 70-30 VL | 11308

Pork Diaphragm w/ membrane | 11317

Pork Diaphragm w/ membrane | 11317