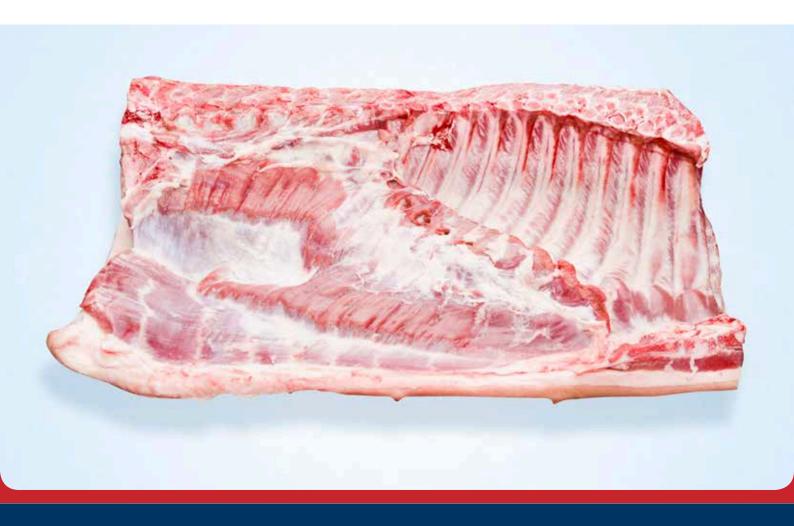

## Ribs

Middle w/ bone rind on 1401 | 10400

Site 48 - 60

Pork Leg Trimming 6-8 % | 11303

Pork Trimming 80-20 VL | 11306

Pork Trimming 70-30 VL | 11308

Pork Diaphragm w/ membrane | 11317

Pork Diaphragm w/ membrane | 11317