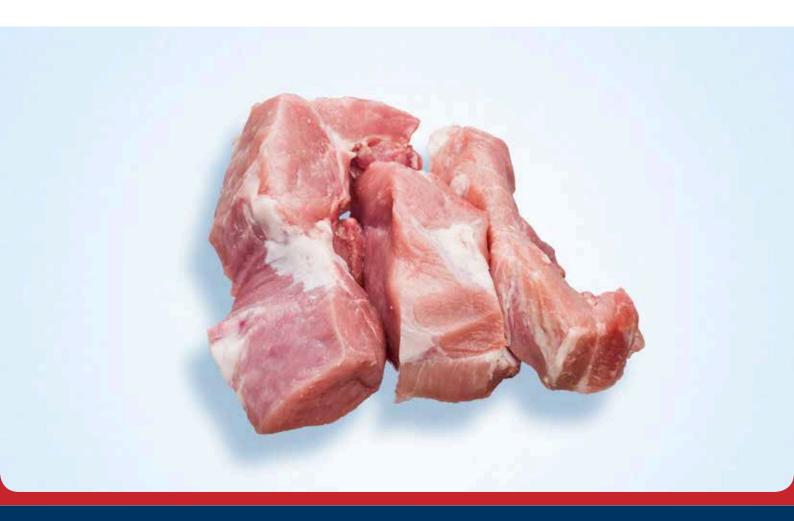

## Ribs

Middle w/ bone rind on 1401 | 10400

Site 48 - 60

Pork Leg Trimming 6-8 % | 11303

Pork Trimming 80-20 VL | 11306

Pork Trimming 70-30 VL | 11308

Pork Diaphragm w/ membrane | 11317

Pork Diaphragm w/ membrane | 11317