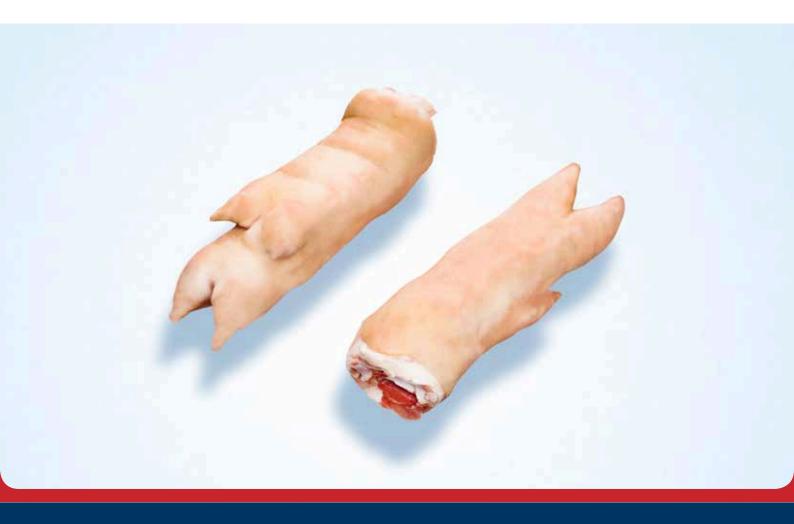

### Offals

Pork Hearts | 11405

Site 64 - 70

Pork Collar singel vac 1327 | 11107

Pork Collar singel vac 1320 | 11105

Pork Tenderloin singel vac | 11201

Pork Tail | 11403

Pork Front feet | 11428

Pork Hind feet | 11429