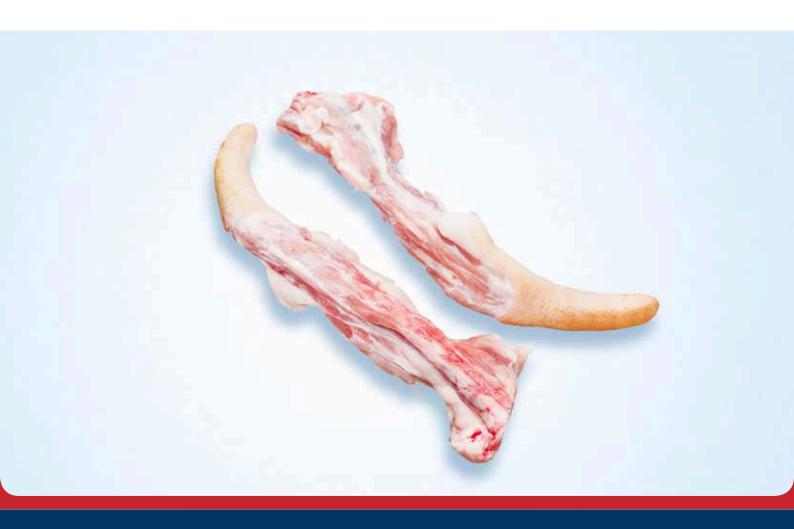

Pork Trimming 70-30 VL | 11308









Pork Diaphragm w/ membrane | 11317









Pork Diaphragm w/ membrane | 11317









Pork shoulder chaps rind on | 11406









Pork shoulder chaps rind off | 11408









Pork Jowls rind on | 11410









Head Meat | 11412





Phone: +45 55 54 75 00 info@danishporkmeat.com www.danishporkmeat.com





Pork Head | 11414









Cutting fat | 11502





Phone: +45 55 54 75 00 info@danishporkmeat.com www.danishporkmeat.com





Pork Oyster pieces | 11300









# Offals

Site 61 - 63







### Offals

Pork Liver | 11404









### Offals

Pork Hearts | 11405









Site 64 - 70







Pork Collar singel vac 1327 | 11107









Pork Collar singel vac 1320 | 11105









Pork Tenderloin singel vac | 11201









Pork Tail | 11403









Pork Front feet | 11428









Pork Hind feet | 11429